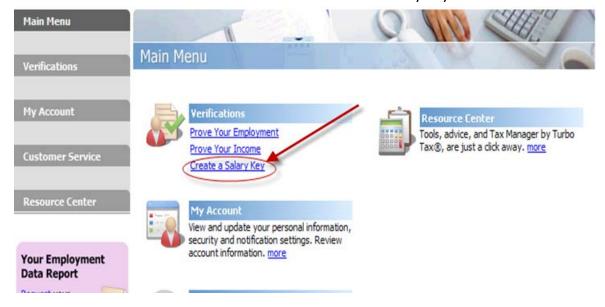

### **CREATE A SALARY KEY**

1. From the main Menu under Verification select "Create a Salary Key"