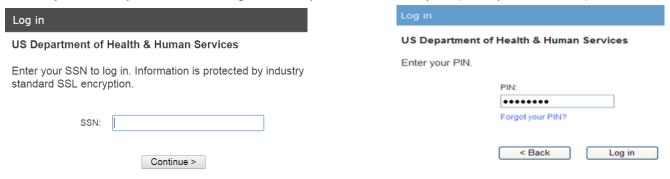

## TALX - The Work Number How to create a salary key

5. Select I want to use other accounts features as shown below

- · I want to provide someone proof of my employment only.
- · I want to provide proof of employment AND income.
- · I want to get my Employment Data Report.
- I want to use other account features.
- 6. Enter your SSN (without dashes). Click "Continue". Enter your PIN (If you are login in for the first time your initial pin is: last four digits of SSN plus the full birth year (example 12341959)