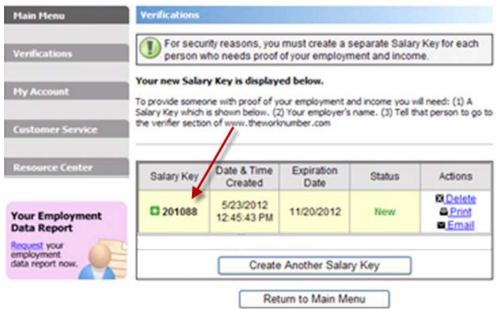

# TALX - The Work Number How to create a salary key

2. This will take you to the screen below and click on Create a Salary Key button

3. The next screen will display the Salary Key. From here you can email, print, or delete it. This is the number you can provide to verifiers in order to obtain your income information.