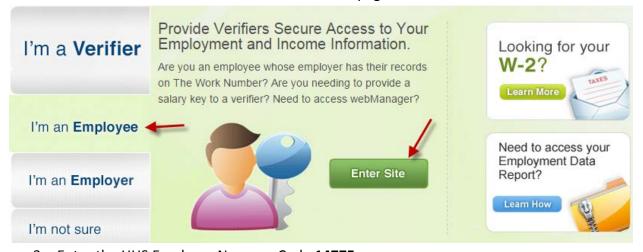

## LOGIN TO TALX (THE WORK NUMBER) AS AN EMPLOYEE

- 1. Select "I'm an employee from the left menu"
- 2. Then click on "Enter Site" in the middle of the page as shown below

- 3. Enter the HHS Employer Name or Code 14775
- 4. Click on "log in"