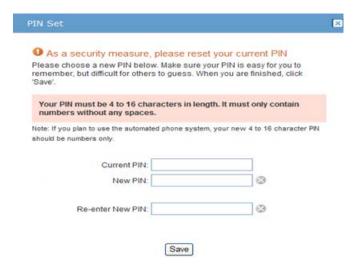

#### ENROLL IN ENHANCED SECURITY FOR TALX

This step is required to access the system. You will be prompted when you are trying to login in for the first time.

- 1. Follow the step by steps guide <u>"How to Complete the Risk-Based Authentication Enhanced Security Enrollment"</u> (located here: http://www.theworknumber.com/Authentication/HelpTWNEEER/docs/RSA enroll employee.pdf)
- 2. You will be asked to change your original pin once you complete the Risk-Based Authentication