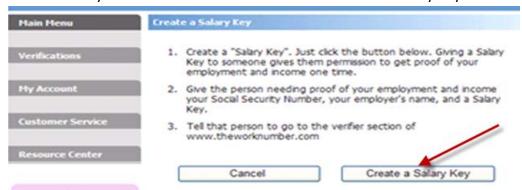

# TALX - The Work Number How to create a salary key

2. This will take you to the screen below and click on Create a Salary Key button

3. The next screen will display the Salary Key. From here you can email, print, or delete it. This is the number you can provide to verifiers in order to obtain your income information.